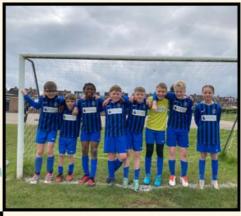

#### **CTK Sports News**

Wednesday-Fantastic effort from the vear 5&6 Catholic Schools Cross

Country Team.

Well done to all involved.

Thursday-School football team league match against St Augustine's.

Monday-KS2 Dance Club had the incredible opportunity of performing at The Alexander Theatre in The Great British Dance Off.