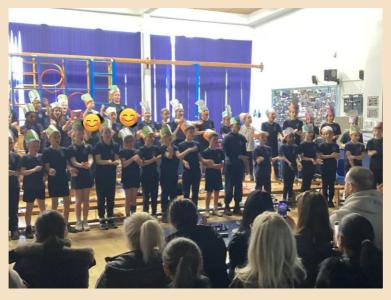

LOOK WHAT WE HAVE BEEN UP TO...

Well done to year 2 who performed an outstanding dance show for their families on Thursday. Thanks to Ricky for teaching us all the rest of the MAC Eco Team about how we can help our planet

On Wednesday, Year 4 performed their Mousique Ensemble pieces for their families. The children sang beautifully, played a range of instruments and shared many facts about the seven continents. Well done!