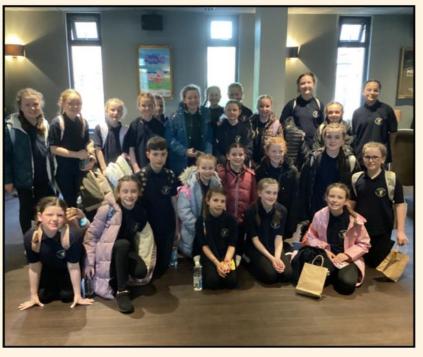

Good luck to all of our pupils who are performing this weekend in 'Enchanted' as part of the Chloe Academy of Dance.

On Monday, KS2 Dance Club had the incredible opportunity of performing at The Alexander Theatre in The Great British Dance Off, they were all fantastic! Thanks to Mrs Hirst for all of your hard work in training our dancers.