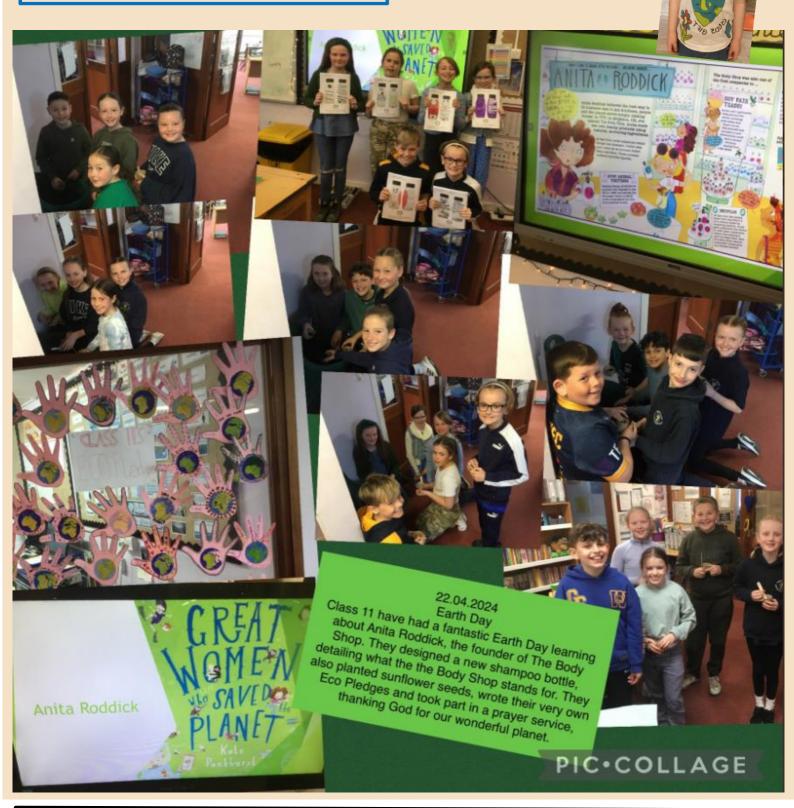

### **WORLD EARTH DAY**

On Monday, we started the week by celebrating World Earth Day. The children looked fantastic wearing green and blue! We also had a special visitor from the charity CAFOD. She spoke to the children about the importance of Stewardship in our planet and what we can do to help the environment.

The children spent the day learning about inspirational women who have pledged to help the Earth. All children planted a sunflower seed and participated in a prayer service. The ECO team also spent time in the school gardening area with Mrs Nicol.