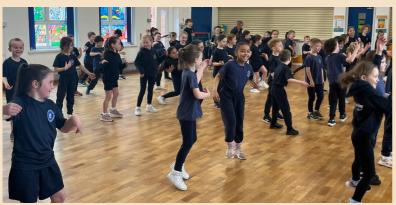

Good luck to all of our pupils who are performing this weekend in 'Enchanted' as part of the Chloe Academy of Dance.

On Monday, KS2 Dance Club had the incredible opportunity of performing at The Alexander Theatre in The Great British Dance Off, they were all fantastic! Thanks to Mrs Hirst for all of your hard work in training our dancers.

LOOK WHAT WE HAVE BEEN UP TO...

Well done to year 2 who performed an outstanding dance show for their families on Thursday. Thanks to Ricky for teaching us all the rest of the MAC Eco Team about how we can help our planet