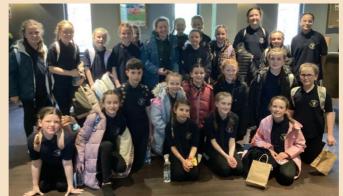

Good luck to all of our pupils who are performing this weekend in 'Enchanted' as part of the Chloe Academy of Dance.

On Monday, KS2 Dance Club had the incredible opportunity of performing at The Alexander Theatre in The Great British Dance Off, they were all fantastic! Thanks to Mrs Hirst for all of your hard work in training our dancers.