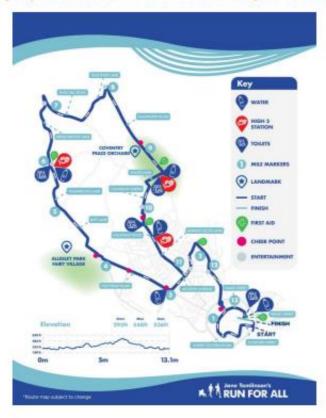

#### Volunteering

Become an Eventeer and be a part of our fun and friendly team. Multiple roles are available to help our runners have a fantastic experience and support countless good causes,

#### **Entertainment**

Part of a band or an act that loves to entertain? Get in touch to be out on course amongst the action.

**Enquire Now!** 

#### Cheer Stations

to cross the finish line. An integral part of the day, your support could be the reason someone achieves their goal.

Find Out More!

There are plenty of ways to get involved and support this incredible event! Email eventsteam@runforall.com or visit our website.

#### 2024 Coventry Half Marathon Road Closures

Important Information for Residents and Businesses

Sunday 28th April 2024 Start Time: 09:00

Run For All are extremely pleased to be working in partnership with Coventry Council to deliver the Coventry Half Marathon.

In accordance with Coventry Council being the highway authority for the Metropolitan District of Coventry, an order has been made prohibiting and restricting the use of certain roads and road junctions by vehicles in order to facilitate the safe holding of the Coventry Half Marathon.

The event will require the closure of roads and road junctions as well as the suspension of a number of Traffic Regulation Orders between 04:00 and 15:00 on Sunday 28th April 2024. Please note, all roads either crossing or having a junction with the listed roads will also be closed at that point. The event will also require parking suspensions from 18:00 Saturday 27th April 2024 to 13:00 Sunday 28th April 2024 to aid in the safe running of the event.

A full list of road closures, including approximate times, is provided overleaf. We would like to apologise in advance for any inconvenience caused and thank you for your support of the 2024 Coventry Half Marathon.