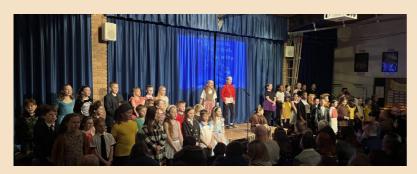

On Thursday, children in Reception- Year 6 performed in the annual Christmas Carol Service for the Parish. This was a wonderful opportunity for us to gather together at such a special time of year. The staff were incredibly proud of all the children who sang beautifully. Thank you to everyone that was able to come along and support the event. It always feels like the perfect way to end the school term.