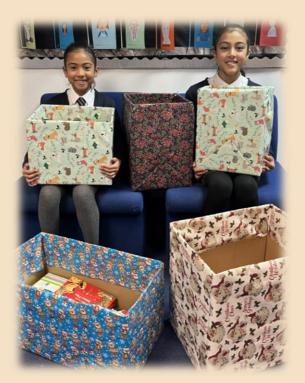

On Wednesday, Year 4 had a Christmas party.
Thanks to all of the families who donated a yummy treat for the event!

This week, The McClean family generously donated 10 boxes, each filled with a complete Christmas meal for a family. We were blown away by their kindness and generosity.