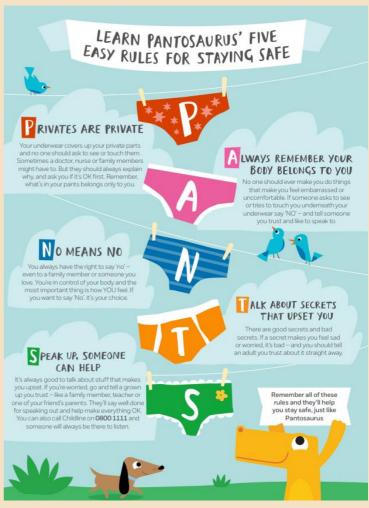

Christ The King Catholic Primary School Scots Lane Coventry

CV6 2DJ

parentlink@ctk.coventry.sch.uk

Twitter: @CTKPrimaryCov

Phone 02476 335790

During the Spring term, our Learning Mentor, Mrs Hagyard will be delivering the NSPCC's PANTS programme content to all year groups. The programme helps children understand that their body belongs to them and encourages them to speak to a trusted adult if anything makes them feel upset or worried.

Further details can be found via the following link. <a href="https://www.nspcc.org.uk/keeping-children-safe/support-for-parents/pants-underwear-rule/">https://www.nspcc.org.uk/keeping-children-safe/support-for-parents/pants-underwear-rule/</a>

If you have any questions, please contact Mrs Hagyard via Parent Link <a href="mailto:parentlink@ctk.coventry.sch.uk">parentlink@ctk.coventry.sch.uk</a> or phone 024 7633 5790.

It's Christmas Time - Parents guide to help keep children safe online