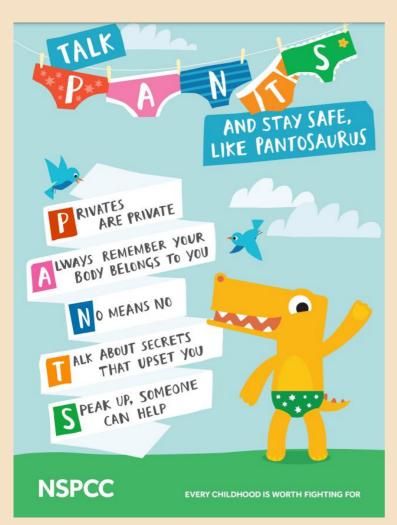

Christ The King Catholic Primary School Scots Lane Coventry

CV6 2DJ

parentlink@ctk.coventry.sch.uk

Twitter: @CTKPrimaryCov

Phone 02476 335790

During the Spring term, our Learning Mentor, Mrs Hagyard will be delivering the NSPCC's PANTS programme content to all year groups. The programme helps children understand that their body belongs to them and encourages them to speak to a trusted adult if anything makes them feel upset or worried.

Further details can be found via the following link. <a href="https://www.nspcc.org.uk/keeping-children-safe/support-for-parents/pants-underwear-rule/">https://www.nspcc.org.uk/keeping-children-safe/support-for-parents/pants-underwear-rule/</a>