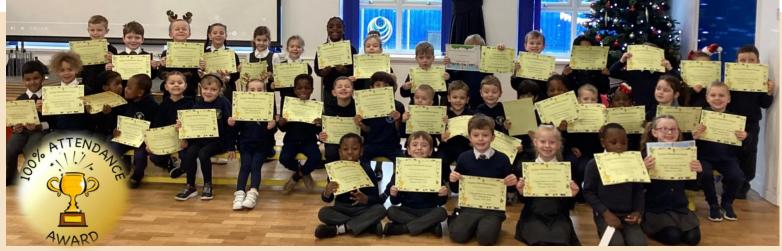

### Ongoing attendance percentage

At CTK we carefully monitor your child's attendance and punctuality percentage on a daily, weekly and monthly basis to ensure that pupils are attending school for 95% or more of the time in line with the DfE expectations.