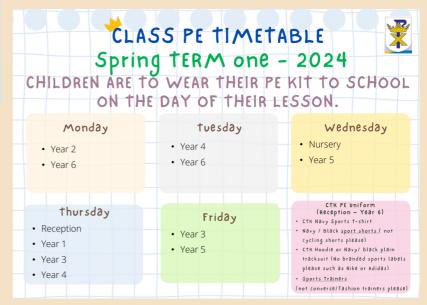

### **DIARY DATES FOR SPRING TERM 2024**

All Clubs start at 3.30pm and finish at 4.30pm (unless otherwise specified)

Scots Lane:

### **Monday 8 January**

#### **Tuesday 9 January**

8.00am Tennis Yr3 &4

3:30pm Hi5 Training

3:30pm Boys Football Team

#### **Wednesday 10 January**

8.00am Tennis - Yr 5 & 6

12.30pm CL12 Swimming

3.30pm Girl's Football Club

### **Thursday 11 January**

3:30pm Girls Football Team Training

3:30pm Dance Club

### Friday 12 January

3.30pm Boys Football Club

(Autumn Term group)

### **Westhill Road Site**

### Tuesday 9 January

3:15pm Chill Out Club with Mrs

Hagyard

Coventry

CV6 2DJ