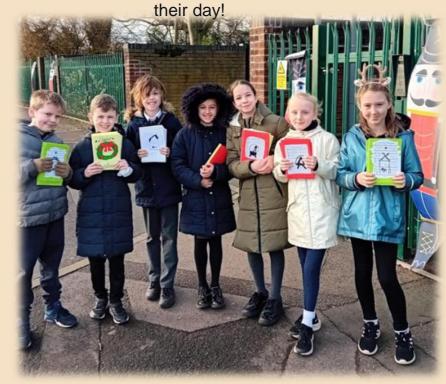

### LOOK AT WHAT WE HAVE BEEN DOING THIS WEEK...

On Thursday, Y5 and Y6 were out delivering hand made cards in the local community - we have had lots of emails from residents telling us that we have made