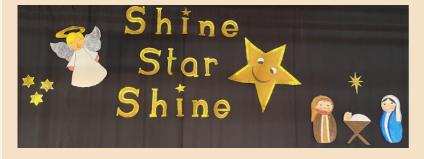

This week, Nursery and Reception performed 'Shine Star Shine', a beautiful Nativity story. All of the children sang like true stars. They all looked beautiful in their costumes, and it was the best way to start the countdown to Christmas.