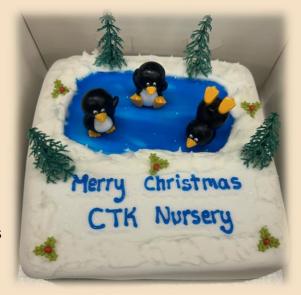

On Wednesday, Nursery enjoyed their Christmas party. A huge thank you to Lucie's Mummy who donated a beautiful Christmas cake to share with all of the children.

The gorgeous cake was from **Maria's Bakery**, which is located in **Coventry Market**.