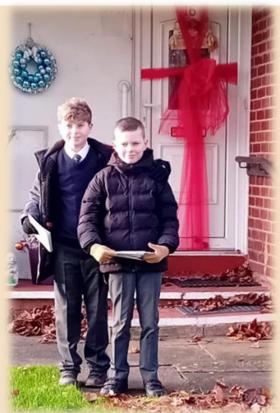

14 WESTHILL ROAD

**DELIVERIES** 

On Wednesday, children in Year 2
were out and about in the local
community delivering their
handmade Christmas cards. They all
had a great time, received some
lovely comments from our
neighbours and even received some
treats along the way!