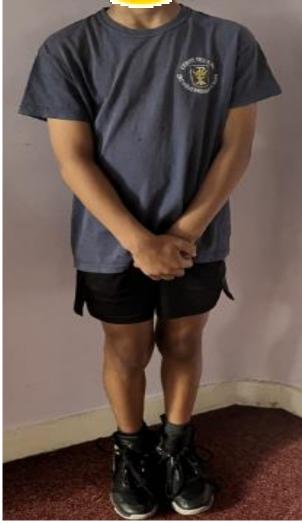

|   | All year round                                                                                                                                                                                                                                                                                                                                                                                                                   | Su | mmer Term<br>k                                                                                              |
|---|----------------------------------------------------------------------------------------------------------------------------------------------------------------------------------------------------------------------------------------------------------------------------------------------------------------------------------------------------------------------------------------------------------------------------------|----|-------------------------------------------------------------------------------------------------------------|
| • | Plain white shirt/blouse and<br>school tie.<br>Nursery Children - School<br>jumper/cardigan with the school<br>logo<br>A charcoal grey/black trousers or<br>skirt. All of which must be no                                                                                                                                                                                                                                       |    | A white pol<br>the school<br>Shorts for b<br>during the s<br>which <u>music</u><br>just above<br>A blue and |
| • | skirt. All of <u>which must be no</u><br><u>shorter than just above the knee</u><br>A pair of grey/white socks or<br>navy blue/ grey tights.<br>A pair of sensible black leather<br>school shoes, <b>NOT</b> boots, shoes<br>with heels or trainers<br>Girls who, for reasons linked to<br>their faith, wish to wear a<br>headscarf may wear a plain white<br>scarf arranged in a simple style.<br>The face must not be covered. |    | A blue and<br>over) dress<br><u>be no short</u><br><u>knee.</u>                                             |
|   |                                                                                                                                                                                                                                                                                                                                                                                                                                  |    |                                                                                                             |

### - October Half term break.

olo shirt with/ without logo.

both girls and boys summer months,

<u>st be no shorter than</u>

the knee.

d white checked (all

s/ playsuit <u>which must</u>

rter than just above the

Playsuit for girls which has an all over checked pattern.