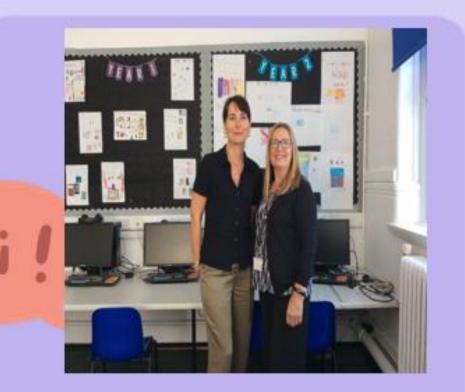

## Meet your new Teaching Assistants

### Mrs. Thompson and Mrs. Davis

buildings will be opened at 8:35 at both sites.

- The school day will start at 8:45 at Westhill Road, any child who arrives on site after this time will receive a late mark in the register. An adult needs to sign the child into school on the inventory system
- The school day will finish at WHR at 3:15