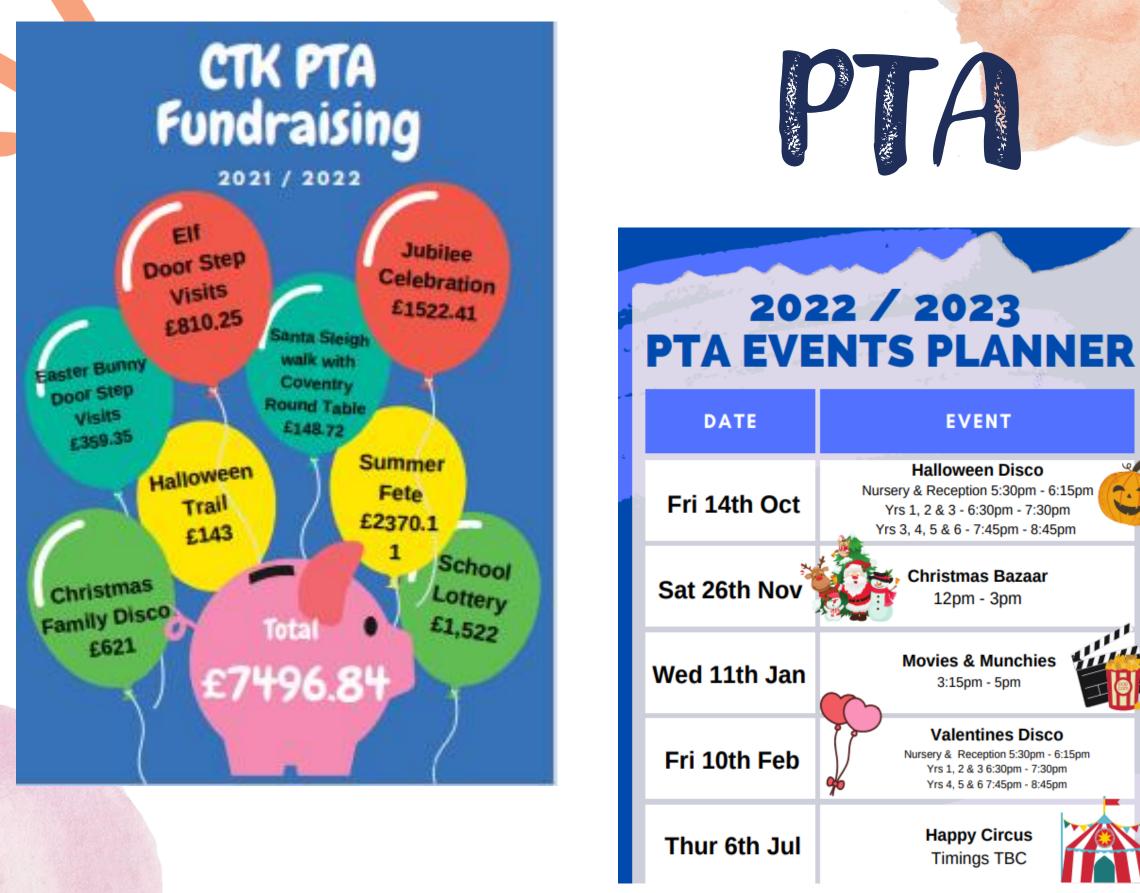

You can access National Online Safety online via any device - including via a smartphone app..

We need your support to Monitor: Parental Controls Chat Rooms Social Media

We have successfully raised a lot of money over the school years with support from parents and staff, but we are continuing to seek more enthusiastic parents to support the school. If you are interested in becoming involved, please contact the school via parent link to express your interest or on their Twitter page @CTKPTACov

## CTK PTA Funds Donated to the School

### 2021 / 2022

EVFS Casy sheds £975.60

E47.98

Homework Books £3.5K

£5K

Total = £6027.08

Termly Reports

Termly reports regarding your child's progress and attainment will be sent home towards the end of each half term.