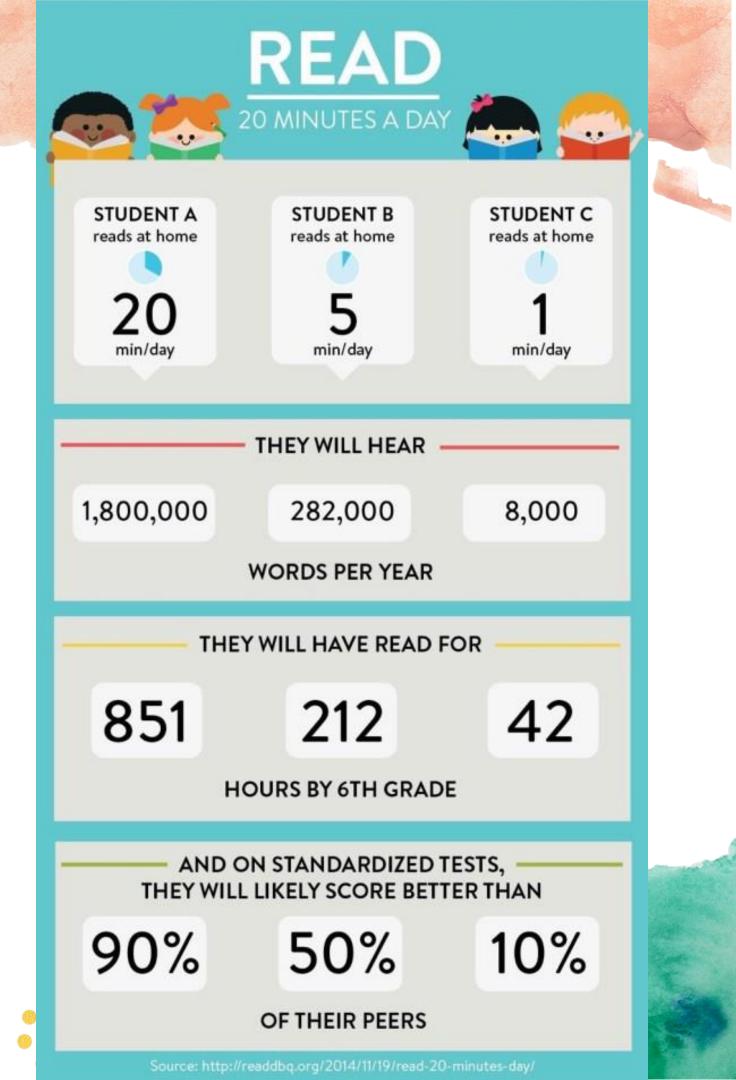

## Reading

Year 2

- Children are expected to read to an adult at home four times a week.
- An adult is to sign the child's reading diary each evening that they have read.
- The children are to bring their reading diary and reading scheme book into school every day.

## Maths

Children in Year 2 are to complete arithmetic-based activities which will be set alongside our weekly Doodle

- Children are expected to read at least four times a week to an adult and for an adult to sign their reading diary.
- Children will receive **one book** at a time.
- Reading diaries are expected to be in school every day.