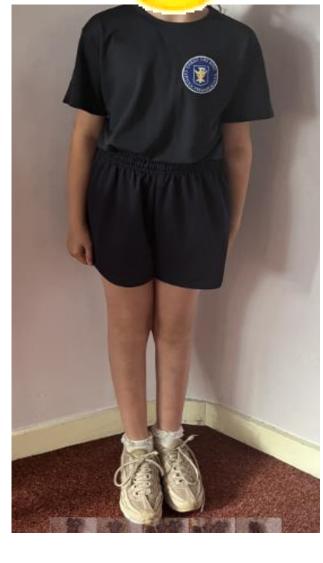

|   | All year round                                                                                                                                                                                                                                                                                                                                                                                                                   | Su | mmer Term<br>k                                                                                              |
|---|----------------------------------------------------------------------------------------------------------------------------------------------------------------------------------------------------------------------------------------------------------------------------------------------------------------------------------------------------------------------------------------------------------------------------------|----|-------------------------------------------------------------------------------------------------------------|
| • | Plain white shirt/blouse and<br>school tie.<br>Nursery Children - School<br>jumper/cardigan with the school<br>logo<br>A charcoal grey/black trousers or<br>skirt. All of which must be no                                                                                                                                                                                                                                       |    | A white pol<br>the school<br>Shorts for b<br>during the s<br>which <u>music</u><br>just above<br>A blue and |
| • | skirt. All of <u>which must be no</u><br><u>shorter than just above the knee</u><br>A pair of grey/white socks or<br>navy blue/ grey tights.<br>A pair of sensible black leather<br>school shoes, <b>NOT</b> boots, shoes<br>with heels or trainers<br>Girls who, for reasons linked to<br>their faith, wish to wear a<br>headscarf may wear a plain white<br>scarf arranged in a simple style.<br>The face must not be covered. |    | A blue and<br>over) dress<br><u>be no short</u><br><u>knee.</u>                                             |
|   |                                                                                                                                                                                                                                                                                                                                                                                                                                  |    |                                                                                                             |

### - October Half term break.

olo shirt with/ without logo.

both girls and boys summer months,

<u>st be no shorter than</u>

the knee.

d white checked (all

s/ playsuit <u>which must</u>

rter than just above the

Playsuit for girls which has an all over checked pattern.