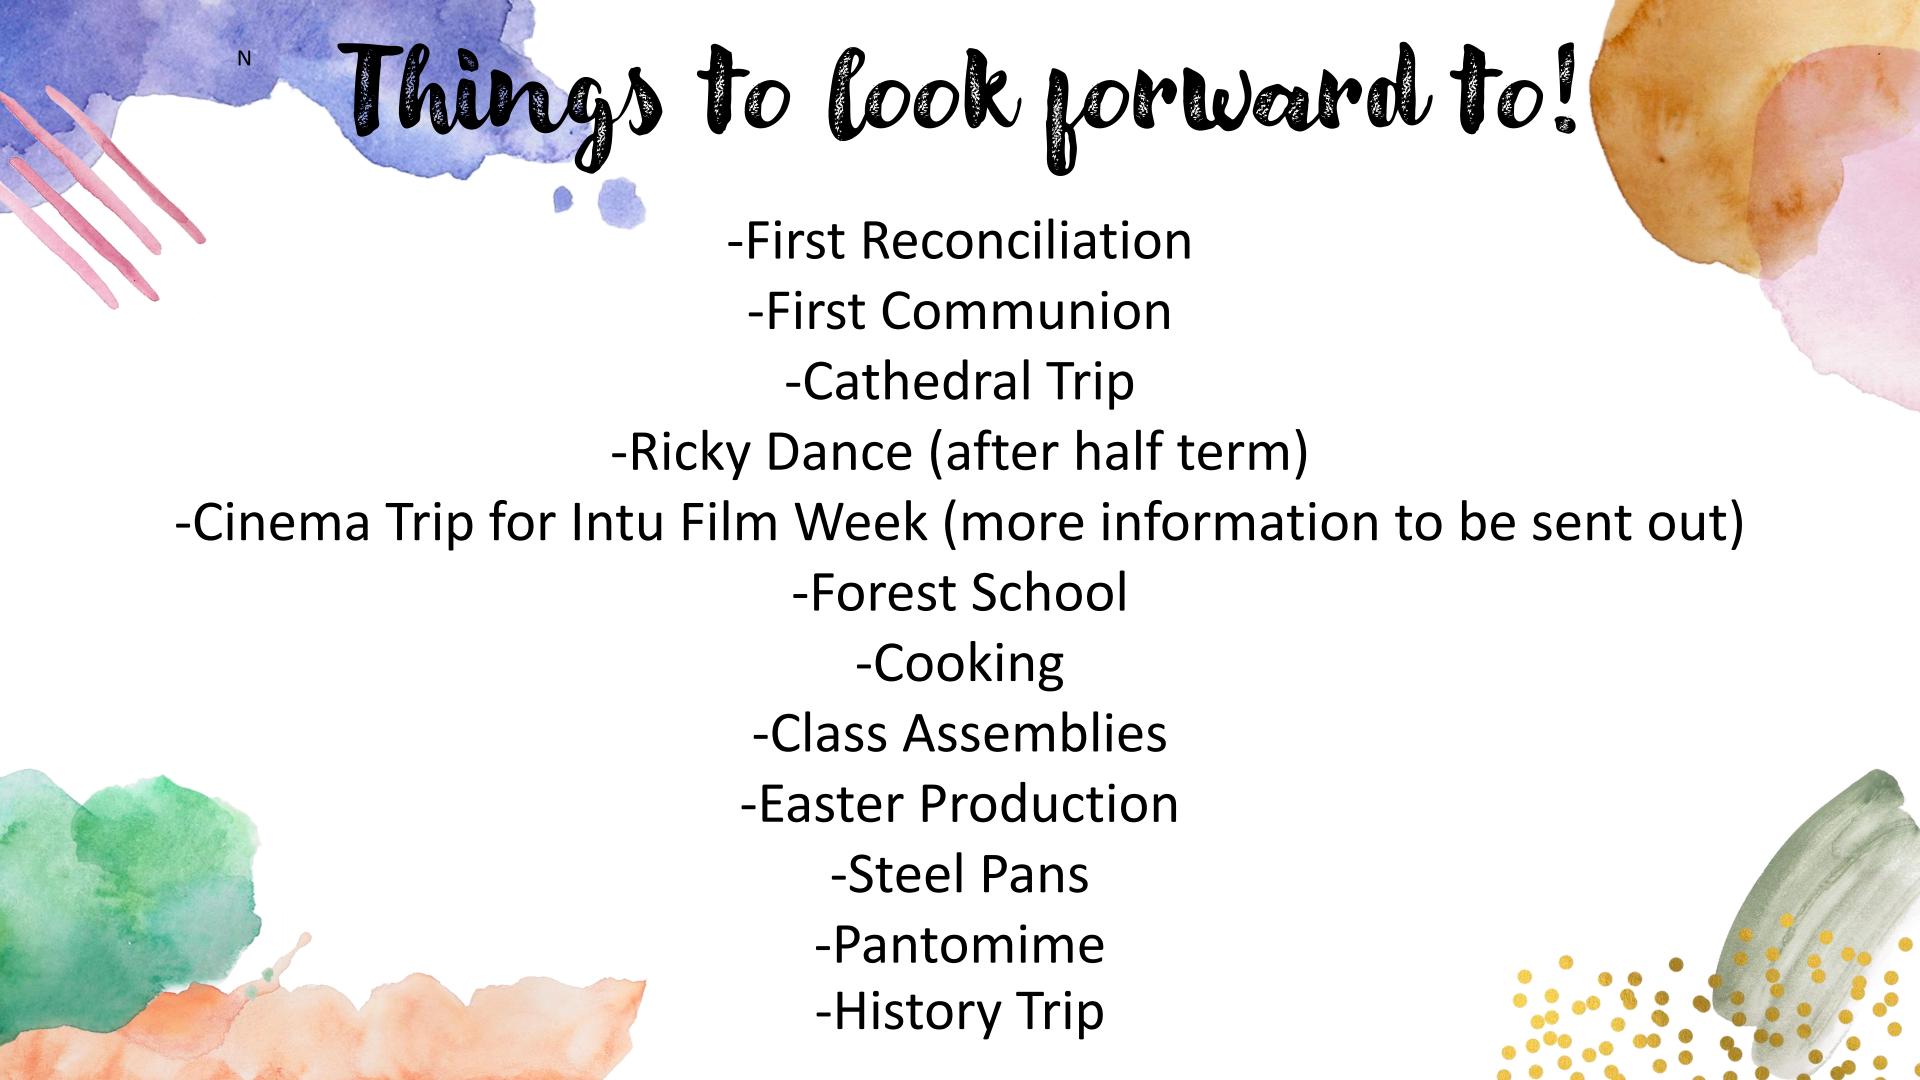

# The Sacroments

This year is especially important for the children's journey in their faith. They will make their Reconciliation in the Spring Term followed by their First Holy Communion in Summer Term. These dates will be confirmed over the next few weeks, and you will be told as soon as we know.