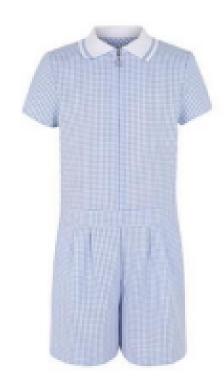

- A white polo shirt with/ without the school logo.
- Shorts for both girls and boys during the summer months, which must be no shorter than just above the knee.
- A blue and white checked (all over) dress/ playsuit which must be no shorter than just above the knee.

Playsuit for girls which has an all over checked pattern.