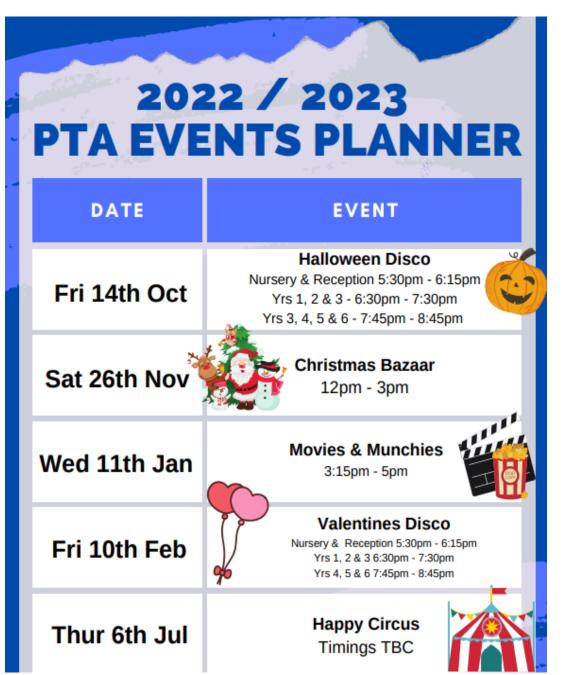

c Primary School have shown our commitment to protecting our pupils online by working with National Online Safety, which provides resources for parents and carers.

The resources include Parents & Carers courses (presented by Myleene Klass), online video resources and weekly guides covering a huge range of topics.

Create your account, please follow <a href="https://nationalcollege.com/enrol/christ-the-king-catholic-primary-school-7">https://nationalcollege.com/enrol/christ-the-king-catholic-primary-school-7</a> and complete your details. When you're set up, you'll be able to set 'Parent/Carer' as your user type.

You can access National Online Safety online via any device - including via a smartphone app..

We need your support to Monitor:
Parental
Controls
Chat Rooms
Social Media











We have successfully raised a lot of money over the school years with support from parents and staff, but we are continuing to seek more enthusiastic parents to support the school.

If you are interested in becoming involved, please contact the school via parent link to express your interest

or on their Twitter page @CTKPTACov

### Assessments

Each term the children will carry out a set of assessment based around:

- Mathematics (Arithmetic and Reasoning)
- - Writing (Spelling & Grammar/Punctuation)
- - Reading

Once the children have completed the paper, we can share the papers with you, and allow you to support your children on these targets. We will not be able to share the assessments prior, as it will give us the best opportunity to see the areas which need targeting.

## Termy