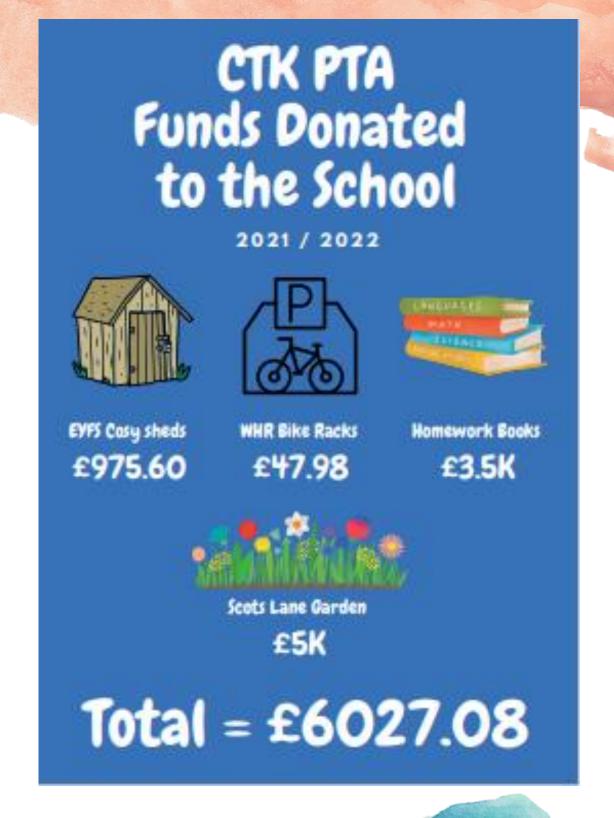

You can access National Online Safety online via any device - including via a smartphone app..

We need your support to Monitor:
Parental
Controls
Chat Rooms
Social Media

We have successfully raised a lot of money over the school years with support from parents and staff, but we are continuing to seek more enthusiastic parents to support the school.