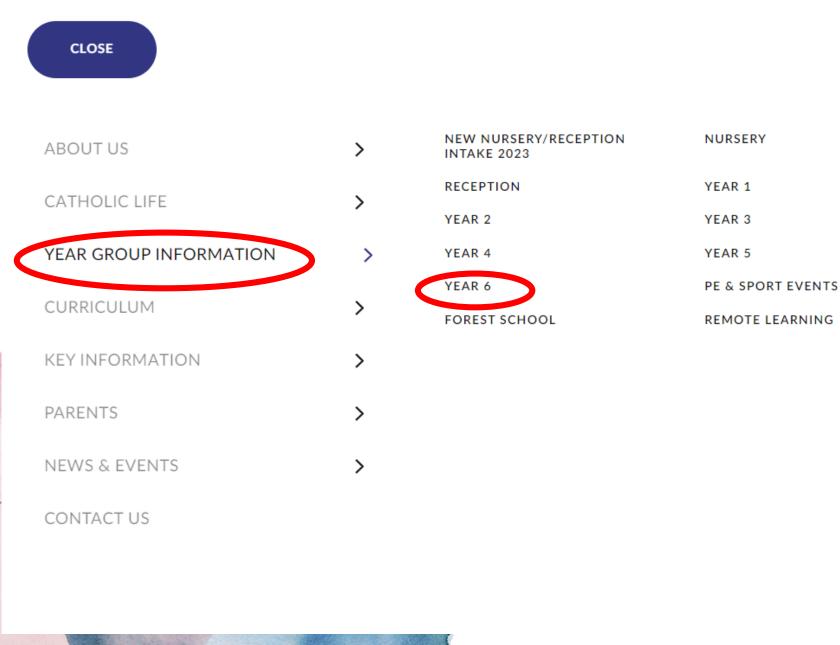

#### www.ctk.hccmac.co.uk

QUICK LINKS V

WELCOME TO YEAR

|           |                             |                                   |                     | Υe    | ear   | 6 Time Tab                  | le    |                        |         |                                    |           |                             |
|-----------|-----------------------------|-----------------------------------|---------------------|-------|-------|-----------------------------|-------|------------------------|---------|------------------------------------|-----------|-----------------------------|
|           |                             |                                   |                     |       | Su    | mmer term                   |       |                        |         |                                    |           |                             |
| _         | 8.45am-<br>9.05am           | 9.00 am-<br>9:30                  | 9.30am- 10.40am     |       |       | 10.55am-<br>12.00am         | Lunch | 1.00pm-<br>1.30pm      |         | 1.30pm-<br>2.30pm 2.30pm<br>3.30pm |           |                             |
| Monday    | Early<br>morning<br>Maths   | Mission<br>Assembly               | Homework            | Maths |       | English – grammar<br>lesson |       | Spelling<br>lesson 2   | RE      |                                    |           |                             |
| Tuesday   | Early<br>morning<br>maths   | Mass/ Child led<br>Prayer service | Spelling Kest Maths |       | Break | English                     |       | RE                     | Histo   |                                    | listory   | Reading<br>lesson<br>yellow |
| Wednesdau | Early<br>morning<br>grammar | Hymn Practice                     | Maths               |       |       | English                     |       | ICT                    | Science |                                    |           |                             |
| Thursday  | Early<br>morning<br>maths   | Spelling lesson<br>1              | Maths               |       |       | English                     |       | PE                     |         |                                    | Geography | french                      |
| Friday    | Early<br>morning<br>grammar | Award<br>assembly                 | Maths               |       |       | English                     |       | Whole class<br>reading | Ar      | t                                  | ,         | PΕ                          |