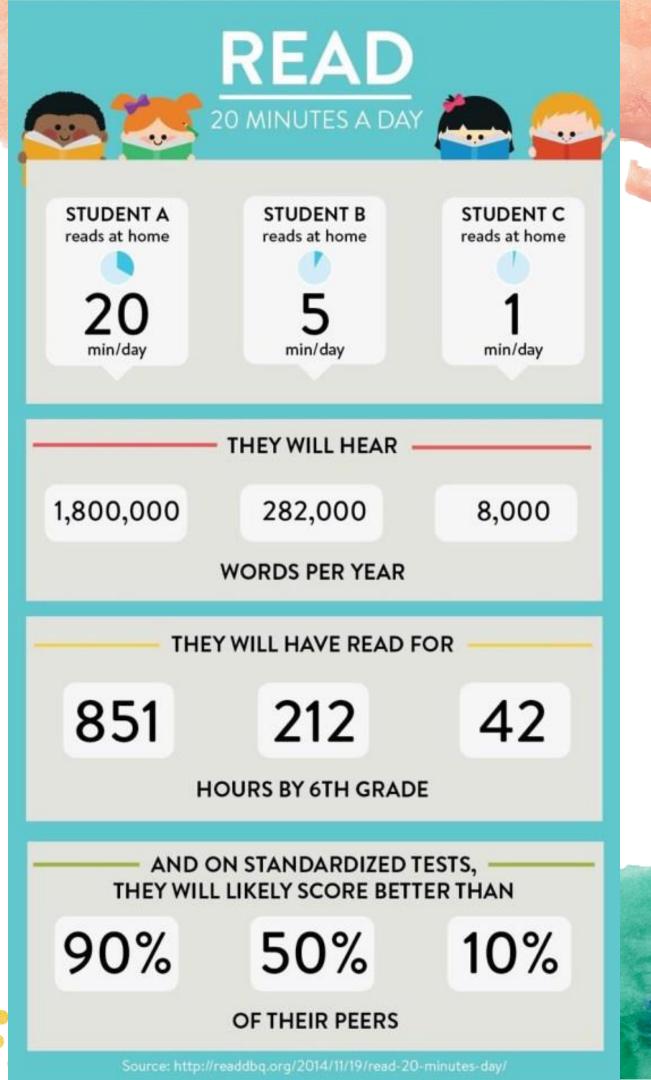

#### Reading

- Children are expected to read to an adult at home four times a week.
- An adult is to sign the child's reading each evening that they have read.
- The children are to bring their reading diary and reading scheme book into school every day.