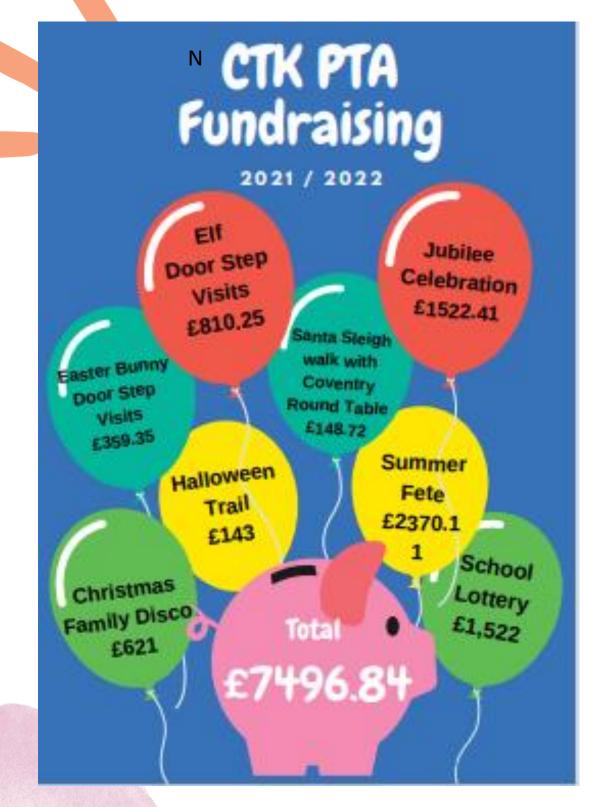

You can access National Online Safety online via any device - including via a smartphone app..

We need your support to Monitor:
Parental
Controls
Chat Rooms
Social Media

We have successfully raised a lot of money over the school years with support from parents and staff, but we are continuing to seek more enthusiastic parents to support the school.