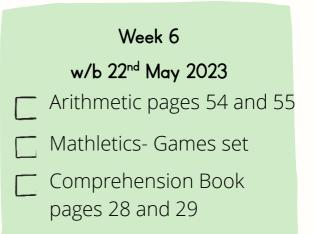

and 27 | 26<br>d |
| 21                                                                                                           |         |

| Week 3                                      |
|---------------------------------------------|
| w/b Ist May 2023                            |
| Arithmetic pages 50 and 51                  |
| Mathletics- Games set<br>Comprehension Book |
|                                             |
| pages 26 and 27                             |

| Week 4                                |
|---------------------------------------|
| w/b 8 <sup>th</sup> May 2023          |
| ☐No set homework due to<br>☐SATs<br>☐ |

## Week 5 w/b I5<sup>th</sup> May 2023 Arithmetic pages 52 and 53 Maths Book pages 27 and 28 Grammar, Punctuation & Spelling Book pages 28,29 and 30