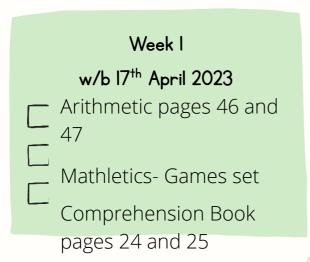

## Summer term 1 Homework Planner





| Week 2                                                                                                       |         |
|--------------------------------------------------------------------------------------------------------------|---------|
| w/b 24 <sup>th</sup> April 2023                                                                              |         |
| Arithmetic pages 48 and 49  Maths Book pages 25 and 2  Grammar, Punctuation &  Spelling Book pages 26 and 27 | 26<br>d |
| 21                                                                                                           |         |

| Week 3                                      |
|---------------------------------------------|
| w/b Ist May 2023                            |
| Arithmetic pages 50 and 51