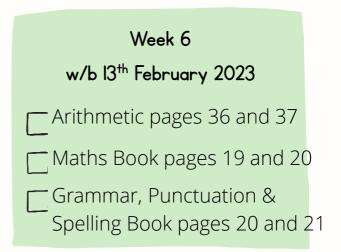

Week 3
w/b 23<sup>rd</sup> January 2023
Arithmetic pages 30 and 31
Mathletics – games set
Comprehension: pages 16 and 17

Week 5

w/b 6<sup>th</sup> February 2023

Arithmetic pages 34 and 35

Mathletics- Games set

Comprehension Book pages 18 and 19