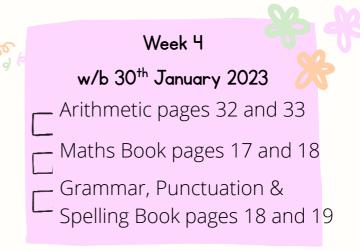

Week 3
w/b 23<sup>rd</sup> January 2023
Arithmetic pages 30 and 31
Mathletics – games set
Comprehension: pages 16 and 17

Week 5

w/b 6<sup>th</sup> February 2023

Arithmetic pages 34 and 35

Mathletics- Games set